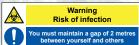

# Covid-19/Coronavirus Signage

Public Health England guidelines state that we must maintain a 2 metre distance from any other individual. As the current lockdown is relaxed and we start returning to work these measures will still have to be enforced within the workplace. Help protect your staff and co-workers with our updated range of Coronavirus signage.

# Health and Safety Signs

HY12 300 x 100mm

COV6 300 x 100mm COV7 600 x 200mm

You must wash your hands for a minimum of 20 seconds

COV8 200 x 300mm COV9 400 x 600mm

Help reduce the spread You must maintain

a distance of 2 metres between yourself and others