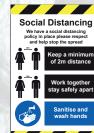

## Floor Signs

Use these floor signs to re-enforce your message. Manufactured using Hi Tac adhesive to the rear with a non slip polycarbonate laminated face.

Keep 2 metres apart at all times

COV14 500 x 300mm