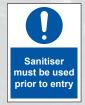

Use hand sanitiser

COV18 150 x 200mm

# **Please** use sanitiser provided

COV19 150 x 200mm COV21 150 x 200mm COV20 300 x 100mm COV22 200 x 300mm

these premises unless your temperature nas been checke

COV23 300 x 400mm COV24 400 x 600mm

Warning Risk of infection