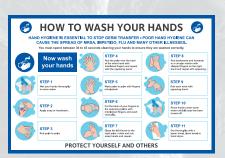

# Health and Safety Signs

HY12 300 x 100mm

COV6 300 x 100mm COV7 600 x 200mm

You must wash your hands for a minimum of 20 seconds

COV8 200 x 300mm COV9 400 x 600mm

Help reduce the spread You must maintain

a distance of 2 metres between yourself and others