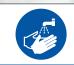

# Health and Safety Signs

HY12 300 x 100mm

COV6 300 x 100mm COV7 600 x 200mm

You must wash your hands for a minimum of 20 seconds

COV8 200 x 300mm COV9 400 x 600mm

Help reduce the spread You must maintain

a distance of 2 metres between yourself and others