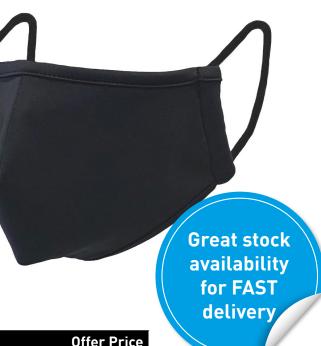

## Black Reusable Nanotech **Face Mask**

Nanotech coating provides a water resilient layer that prevents droplets filtering both in and out of the mask.

- Nanotechnology coated layer for maximum • protection
- Reusable and can be washed up to 100 times • - saves money and the environment!
- Low-profile, sleek pattern design that hugs • the face and isn't bulky
- Ethically sourced fabrics •
- UK based company •

## Measurements:

| Large         | Medium      |
|---------------|-------------|
| Width: 10",   | Width: 9.5" |
| Length: 5.25" | Length: 5"  |

- The public are throwing away 53m masks each day in the UK
- 10% of masks are reused, 90% are discarded

| Code    | Description | Offer Price |
|---------|-------------|-------------|
| COV1016 | Large       | €1.29       |
| COV1018 | Medium      | €1.29       |

(@) sales@analab.co.uk or sales@analab.ie www.analab.co.uk or www.analab.ie