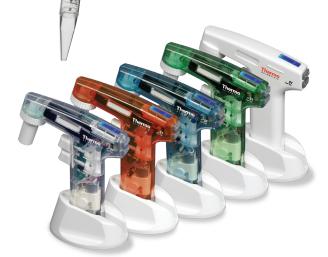

## Redefining serological pipetting productivity

Save 40% on Thermo Scientific™ **S1 Pipet Fillers** 

Your time is valuable.

The portable lightweight S1 Pipet Filler offers fast and sustained serological pipetting performance with maximum pipetting comfort:

- · Ready when you need it
  - with long lasting battery
- Control speed
  - individually set separate aspirate and dispense speeds
- Monitor performance
  - LCD display shows remaining battery life
- Your choice of colours
  - with 5 colours it's a fun addition to the lab

| Part No. | Description           | Promo Price £ |
|----------|-----------------------|---------------|
| WEB18020 | S1 Pipet filler white | 326.00        |
| WEB18022 | S1 Pipet filler clear | 326.00        |
| WEB18024 | S1 Pipet filler blue  | 326.00        |
| WEB18026 | S1 Pipet filler red   | 326.00        |
| WEB18028 | S1 Pipet filler green | 326.00        |